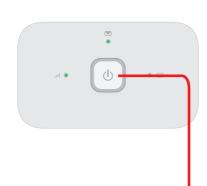

# 1 Open

## 2 Insert SIM & **battery**

# 3 Charge



**Get connected** Vodafone Mobile Wi-Fi R218h

Power to you



**Vodafone** 



SSID sticker here







Note: you can use your computer's USB port for power as well.

#### 4 Start



Push and hold the power key

#### 5 Connect





Choose Wi-Fi on your computer, smartphone or tablet settings, then select your Mobile Wi-Fi network name.

Enter the password to connect and open the web app.

When you first connect to the network you may be asked to activate your SIM. If you're asked to unlock your SIM card, go to http://vodafonemobile.wifi and enter the PIN for your SIM.

Turn over for more information about using your Vodafone Mobile Wi-Fi.

VF R218h EN.indd 1

Fold 4 (mountain)

> Fold 1 (mountain)



01/06/2017 5:52 pm

Fold 3 (mountain)



### Using the web interface at vodafonemobile.wifi

You can find the web app on vodafonemobile.wifi

if it doesn't appear automatically when you connect. Then login using the password admin.

Then you can see your network and Wi-F