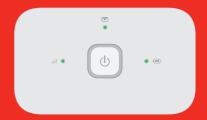

## The lights

III Mobile broadband signal

Good

Weak

No network

SMS messages

New SMS

🤔 (Blinking) Inbox full

Battery charge

Good

(Blinking) Charging

Low

**Note:** while updating your R218h all the lights will blink green until restarting.

To find out more about your device, please visit vodafone. com/R218h

© Vodafone Group 2017. Vodafone and the Vodafone logos are trade marks of Vodafone Group. Any product or company names mentioned herein may be the trade marks of their respective owners.