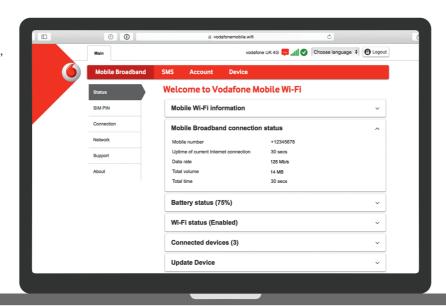

### Using the web interface at vodafonemobile.wifi

You can find the web app on vodafonemobile.wifi

if it doesn't appear automatically when you connect. Then login using the password admin.

Then you can see your network and Wi-Fi status, how much data you have used, get help and support, and even send and receive SMS messages from your computer.