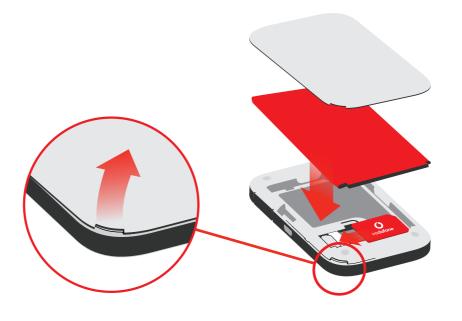

# 1 Open

## 2 Insert SIM & **battery**

# 3 Charge

**Get connected** Vodafone Mobile Wi-Fi R218h

Power to you

**Vodafone** 

SSID sticker here

Note: you can use your computer's USB port for power as well.