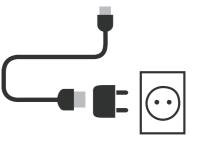

# 3 Charge

**Get connected** Vodafone Mobile Wi-Fi R218h

Power to you

**Vodafone** 

SSID sticker here

Note: you can use your computer's USB port for power as well.