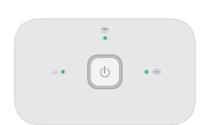

## The lights

III Mobile broadband signal

Good

Weak

No network

SMS messages

New SMS

🤔 (Blinking) Inbox full

Battery charge

Good

(Blinking) Charging

Low

**Note:** while updating your R218h all the lights will blink green until restarting.

To find out more about your device, please visit vodafone. com/R218h

© Vodafone Group 2017. Vodafone and the Vodafone logos are trade marks of Vodafone Group. Any product or company names mentioned herein may be the trade marks of their respective owners.